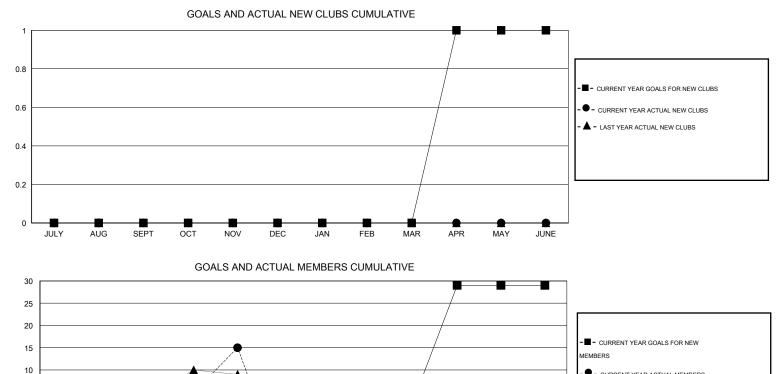

## HAL GRIFFIN CNAT.

| MT: HAL GRIFFIN LOCATION OKLAHOM |                  |                   |                  |                  | IA            |                    |                                     |                    | GMT CA 1         |
|----------------------------------|------------------|-------------------|------------------|------------------|---------------|--------------------|-------------------------------------|--------------------|------------------|
| Clubs                            |                  |                   |                  |                  | Members       |                    |                                     |                    |                  |
|                                  | RESU             | LTS FOR 2014-2015 |                  |                  |               | RESU               | JLTS FOR 2014-2015                  |                    |                  |
| QUARTER                          | NEW CLUB<br>GOAL | NEW CLUBS         | DROPPED<br>CLUBS | NET<br>GAIN/LOSS | QUARTER       | NEW MEMBER<br>GOAL | CHARTER AND<br>NEW MEMBERS<br>ADDED | DROPPED<br>MEMBERS | NET<br>GAIN/LOSS |
| JULY/AUG/SEPT                    | 0                | 0                 | 0                | 0                | JULY/AUG/SEPT | 1                  | 24                                  | 26                 | -2               |
| OCT/NOV/DEC                      | 0                | 0                 | 1                | -1               | OCT/NOV/DEC   | 1                  | 33                                  | 43                 | -10              |
| JAN/FEB/MAR                      | 0                | 0                 | 0                | 0                | JAN/FEB/MAR   | 1                  | 0                                   | 0                  | 0                |
| APR/MAY/JUNE                     | 1                | 0                 | 0                | 0                | APR/MAY/JUNE  | 26                 | 0                                   | 0                  | 0                |

CURRENT YEAR ACTUAL MEMBERS

LAST YEAR ACTUAL MEMBERS

-15 SEPT OCT NOV FEB JUNE JULY AUG DEC JAN MAR APR MAY 17 CLUBS OF 36 ADDED 1 OR MORE GENDER DISTRIBUTION DROPPED CLUBS: 1 NEW MEMBERS 659 (70.33%) MALE 278 (29.67%) FEMALE DROPPED MEMBERS